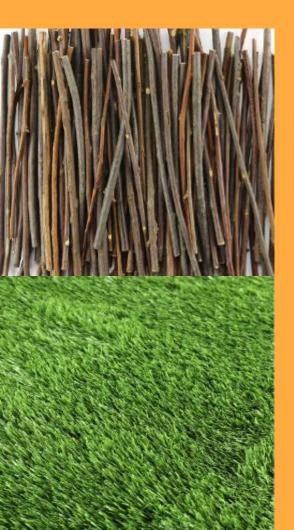

## **List Of Things We Could Use**

**Sticks** 

Tles

Tyres

Mabe plastic mat's

Wood planks

**Different shaped rocks** 

Smooth rocks

#### **Question slide**

What type of texture do you like in a path? Would you like to have Stone or Wood edges to a path? Would you like a picnic table and seats? Would you like stone or flax mats to walk on? Would you like Tyres on the edge of the path? Green= definitely White= probably not

### **Question slide**

What type of texture do you like in a path? : nature texture white

: man made texture EG turf stions

: a smooth texture

:rough texture

Do you want a minimalist amount of plants? Small amount