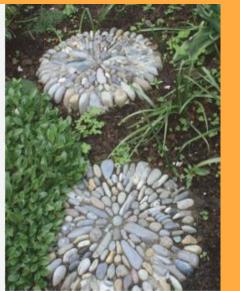

Texture

Tara Sophie NDI Meia







# Differently slide

30 cm Stone mat







# Maybe slide



## **List Of Things We Could Use**



**Sticks** 

Tles

Tyres

Mabe plastic mat's

Wood planks

**Different shaped rocks** 

Smooth rocks





30 cm Stone mat

Sensory path 1.2M across

#### **Question slide**

What type of texture do you like in a path? Would you like to have Stone or Wood edges to a path? Would you like a picnic table and seats? Would you like stone or flax mats to walk on? Would you like Tyres on the edge of the path? Green= definitely White= probably not

Blue =maybe

### **Question slide**

What type of texture do you like in a path? : nature texture white

: man made texture EG turf stions

: a smooth texture

:rough texture

Do you want a minimalist amount of plants? Small amount

Medium amount

Regular amount

OVERLOADED?