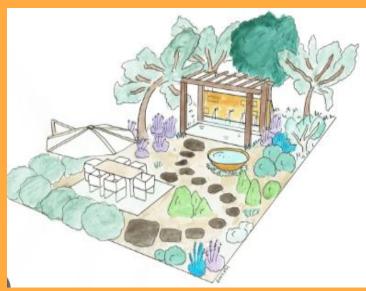

# Differently slide

30 cm Stone mat

# Maybe slide

30 cm Stone mat

Sensory path 1.2M across