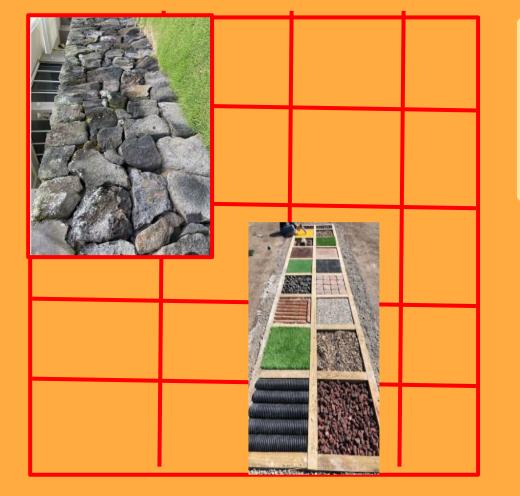

# Differently slide

30 cm Stone mat

30 cm Stone mat

Sensory path 1.2M across

#### **Question slide**

What type of texture do you like in a path? Would you like to have Stone or Wood edges to a path? Would you like a picnic table and seats? Would you like stone or flax mats to walk on? Would you like Tyres on the edge of the path? Green= definitely White= probably not

### **Question slide**

What type of texture do you like in a path? : nature texture white

: man made texture EG turf stions

: a smooth texture

:rough texture

Do you want a minimalist amount of plants? Small amount