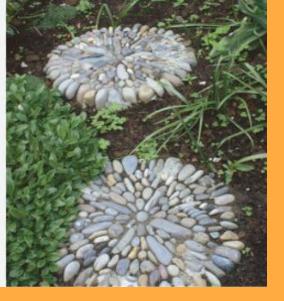

Texture

Tara Sophie NDI Meia







# Differently slide

30 cm Stone mat







# Maybe slide



## **List Of Things We Could Use**



**Sticks** 

Tles

Tyres

Mabe plastic mat's

Wood planks

**Different shaped rocks** 

Smooth rocks





30 cm Stone mat

Sensory path 1.2M across

#### **Question slide**

What type of texture do you like in a path? Would you like to have Stone or Wood edges to a path? Would you like a picnic table and seats? Would you like stone or flax mats to walk on? Would you like Tyres on the edge of the path? Green= definitely White= probably not

Blue =maybe

### **Question slide**

What type of texture do you like in a path? : nature texture white

: man made texture EG turf stions

: a smooth texture

:rough texture

Do you want a minimalist amount of plants?